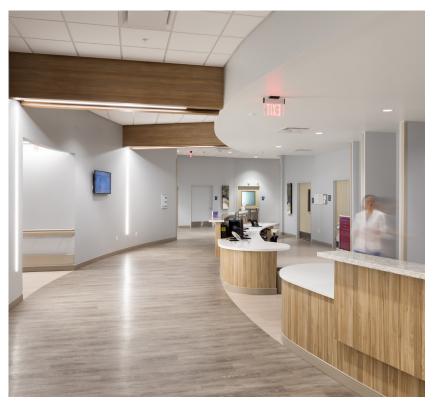

Photography: Jerry Smith

Healthcare has experienced rapid change during the last decade. Beyond the advancement of technology, processes, and procedures, the healthcare industry has embraced interior design as part of best practices for overall patient care. Recognizing that aesthetics and functionality of recovery spaces contribute to patients' wellbeing, hospitals are transforming patient care areas by incorporating design trends from the hospitality market.

When AMD Global chose to build the first micro hospital in Lake Charles, Louisiana, the focus was to provide highly individualized care. The 33,000 square-foot facility provides emergency services and inpatient hospitalization, with procedure rooms for cardiac, gastrointestinal, and pain management. The progressive facility was constructed with unique attention to visual aesthetics and awareness of the potential effects the interiors on how patients feel.

The patient rooms were designed by a team of end-users with expertise in the healthcare and interior design industries to enhance experiences of patients and their families. AMD wanted spalike patient rooms for those needing overnight care, so the spaces were created for full range of motion yet accessible for patient healthcare needs. The design intent was to use new materials in concert with traditional components to create a hospitality-inspired atmosphere.