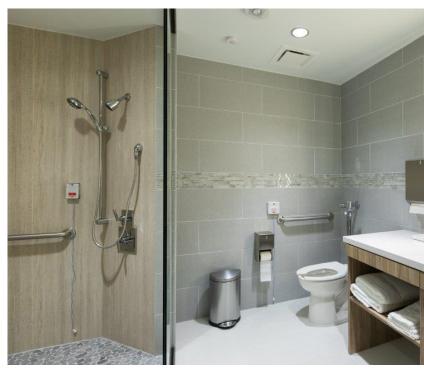

The team put a great deal of focus on the selection of tile for the bathrooms. Tile is easy to clean

and maintain while also providing a more upscale, almost spa-like appeal for patients and their families. To achieve both the style and functionality required, the decision makers chose gauged porcelain tile panels from Crossville's I Naturali collection in conjunction with Crossville's Shades field tiles on the walls. These selections give the baths a warm, welcoming, and modern feel and establish a level of elegance for patients, even those needing more extended care.

The porcelain tile panels, specified in the **Ossidiana Vena Chiara** colorway, create a natural, peaceful look for the patient showers. With large outer dimensions (1m x 3m) and the ability to skin generous amounts of surface area from panel to panel, these tiles offered efficiency in installation, fewer grout joints, and a more sleek, uninterrupted look. They will also perform beautifully long-term. For bathroom walls beyond the showers, the team specified the **Shades** collection field tiles. Complementing the neutrals in the bathrooms, the gray tone and linear texture in these tiles create visual interest for the bathrooms