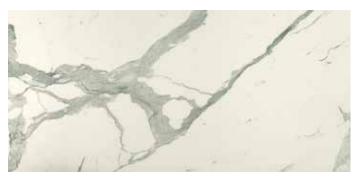

Calce > Grigio 3+ F6376

I Naturali ▶ Ossidiana Vena Chiara 3+ L3121

I Naturali ▶ Ossidiana Vena Grigia 3+ L3122