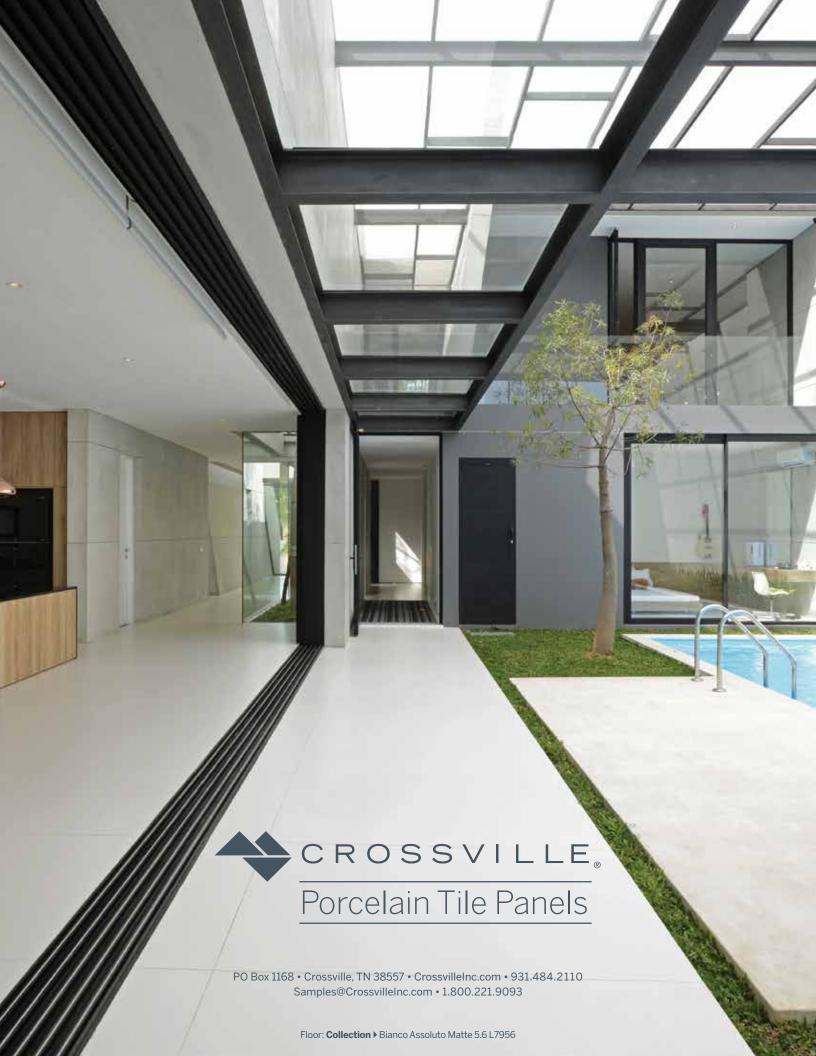

I Naturali ▶ Pietra di Savoia Grigia 5.6 L4552

**Fokos** ▶ Sale 5.6 L3914

I Naturali ▶ Pietra di Savoia Perla 5.6 L5135

**Collection** ▶ Bianco Assoluto Matte 5.6 L7956

I Naturali ▶ Calacatta Michelangelo Matte 5.6 L8751