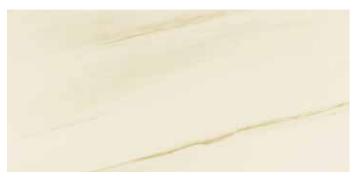

I Naturali ▶ Pietra di Savoia Grigia 5.6 L4552

**Fokos** ▶ Sale 5.6 L3914

I Naturali ▶ Pietra di Savoia Perla 5.6 L5135

**Collection** ▶ Bianco Assoluto Matte 5.6 L7956

I Naturali ▶ Calacatta Michelangelo Matte 5.6 L8751